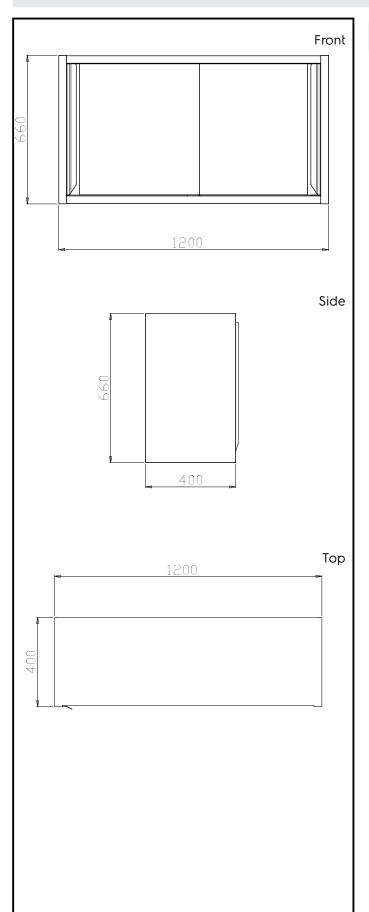

## **Key Information:**

Cabinet width: 121883 (TAPC12) 1130 mm Cabinet depth: 295 mm Cabinet height: 590 mm N° of doors: Door Type: Sliding Cabinet material: 304 AISI 304 AISI Handle type: External dimensions, Width: 1200 mm 400 mm External dimensions, Depth: External dimensions, Height: 660 mm Net weight: 56 kg