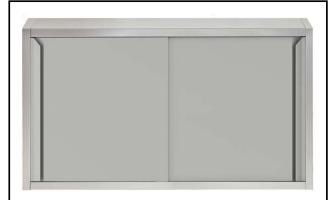

Wall Cupboard with sliding doors, 1200mm

# Modular Preparation 1200 mm Wall Cupboard with Sliding Doors

> Modular Preparation 1200 mm Wall Cupboard with Sliding Doors